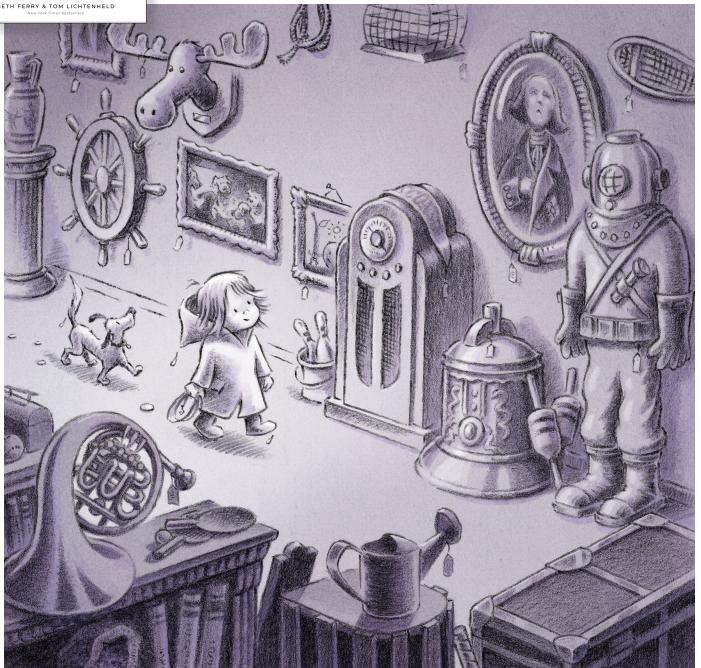

## STOP AND STARE, WHAT'S IN THERE?

Art © 2023 by Tom Lichter

| I spy | ☐ a moose                   | □ a book           |
|-------|-----------------------------|--------------------|
|       | □ a ship's wheel            | □ a diver's suit   |
|       | a bowling pin               | □ a geode          |
|       | □ a buoy                    | ☐ a ping-pong ball |
|       | $\square$ a Stick and Stone | □ a baseball       |
|       | Π a bird cage               | Π a rone           |