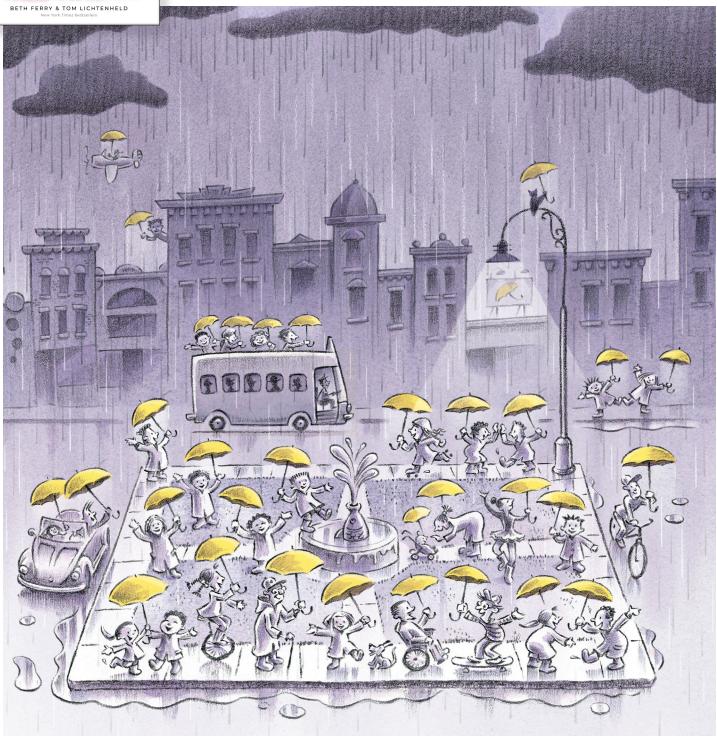

### **HOW MANY UMBRELLAS?**

Umbrellas \_\_\_\_ Unicycles \_\_\_\_ Umbrellas: 32 Unicylces: 1