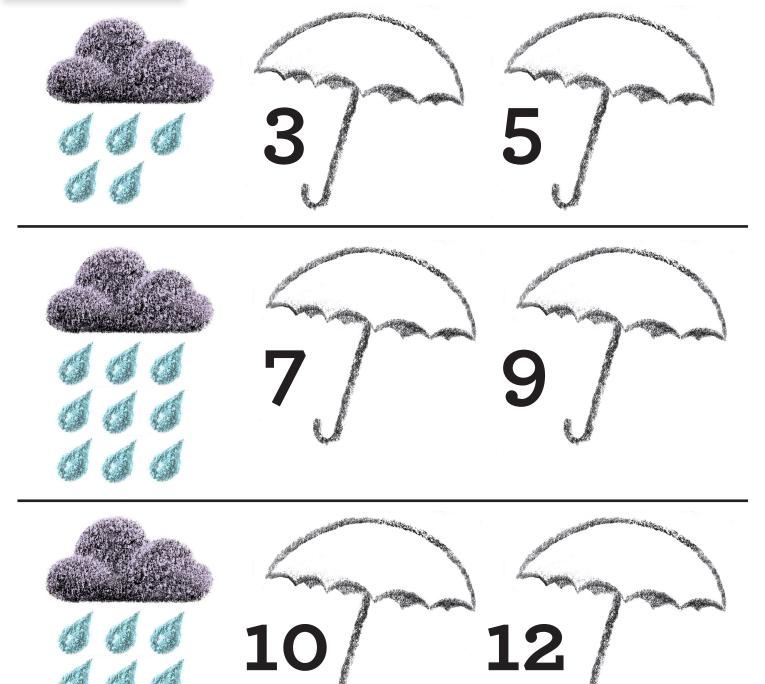

### **HOW MANY RAINDROPS?**

Count the raindrops, then color the umbrella which shows the correct number.

Art © 2023 by Tom Lichtenheld

CLARION BOOKS
An Imprint of HarperCollinsPublishers